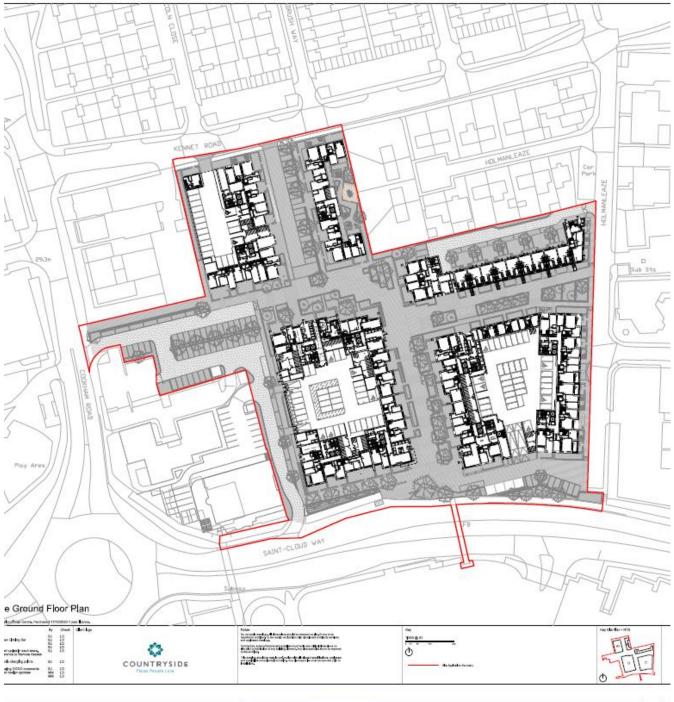

# Appendix B – Proposed plans

## Site Ground Floor Plan

Block A – Ground Floor Plan

**Block B – Ground Floor** 

Block C – Ground Floor

**Block D – Ground Floor** 

Proposed Elevation – Looking East and West from the centre of the site

Proposed Elevation – Looking North and South from the centre of the site