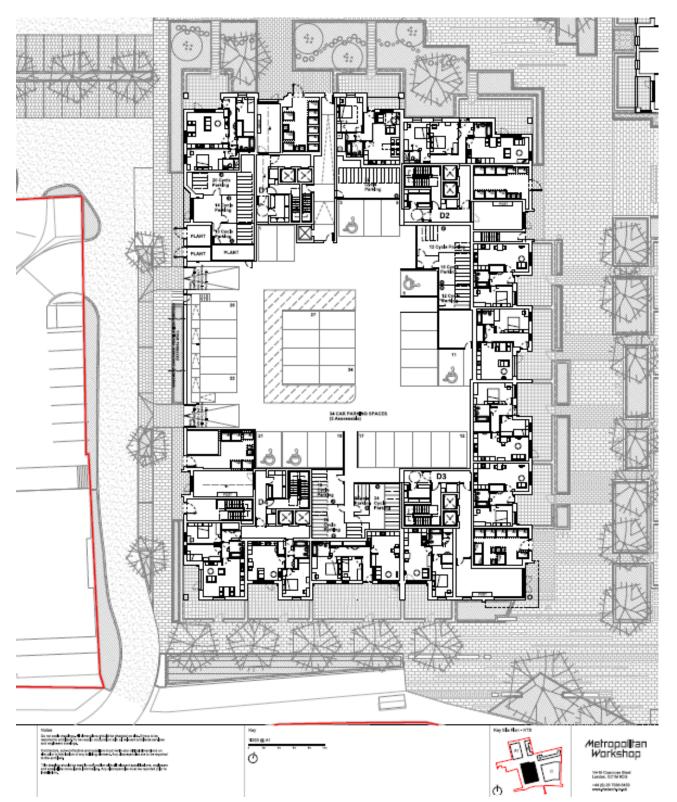

## Site Ground Floor Plan

Block A – Ground Floor Plan

**Block B – Ground Floor** 

Block C – Ground Floor

**Block D – Ground Floor** 

Proposed Elevation – Looking East and West from the centre of the site

Proposed Elevation – Looking North and South from the centre of the site