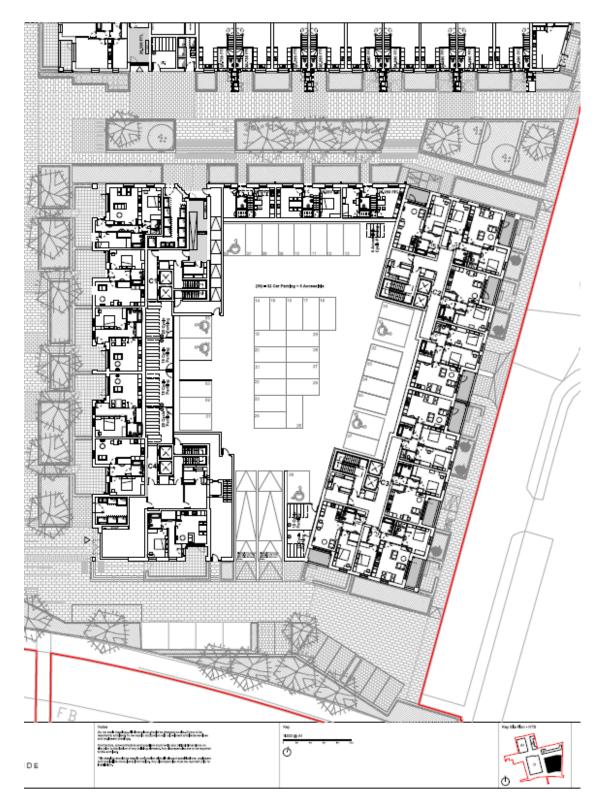

## Site Ground Floor Plan

Block A – Ground Floor Plan

**Block B – Ground Floor** 

Block C – Ground Floor

**Block D – Ground Floor** 

Proposed Elevation – Looking East and West from the centre of the site

Proposed Elevation – Looking North and South from the centre of the site