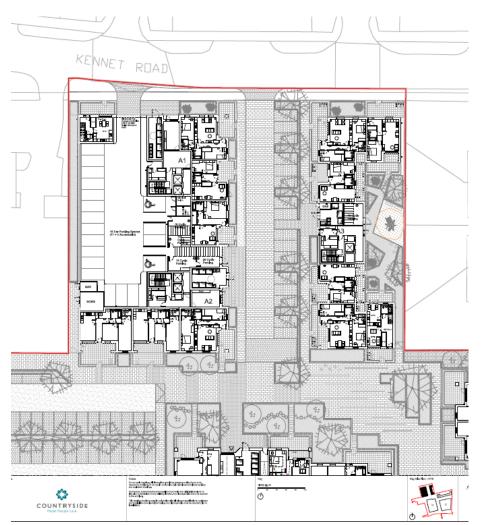

## Site Ground Floor Plan

Block A – Ground Floor Plan

**Block B – Ground Floor** 

Block C – Ground Floor

**Block D – Ground Floor** 

Proposed Elevation – Looking East and West from the centre of the site

Proposed Elevation – Looking North and South from the centre of the site