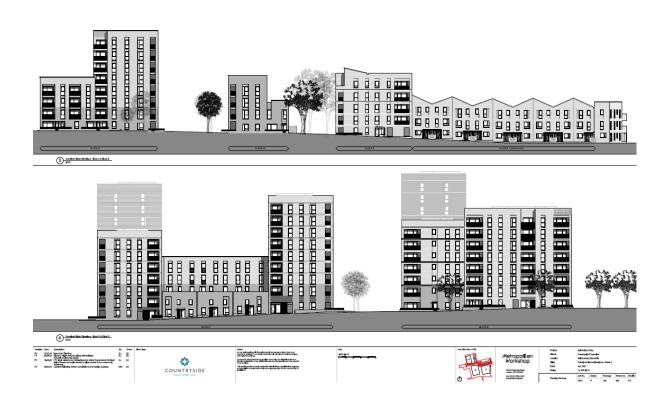

## Site Ground Floor Plan

Block A – Ground Floor Plan

**Block B – Ground Floor** 

Block C – Ground Floor

**Block D – Ground Floor** 

Proposed Elevation – Looking East and West from the centre of the site

Proposed Elevation – Looking North and South from the centre of the site

#### Block D – From South (Saint Clouds Way)

Block D – From West