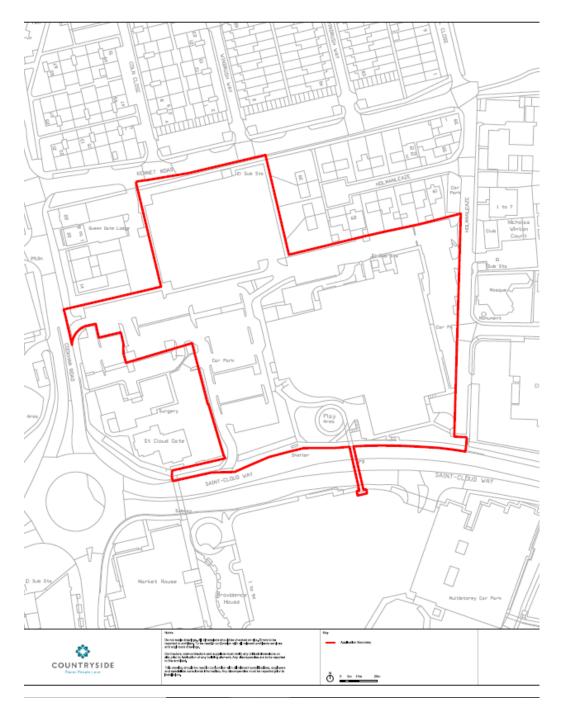

### 12. APPENDICES TO THIS REPORT

- Appendix A Site location plan
- Appendix B Proposed plans
- Appendix C Proposed elevations

## Appendix A – Site location plan



# Appendix B – Proposed plans

## Site Ground Floor Plan



Block A – Ground Floor Plan



**Block B – Ground Floor** 



Block C – Ground Floor



**Block D – Ground Floor** 





Proposed Elevation – Looking East and West from the centre of the site

Proposed Elevation – Looking North and South from the centre of the site



Block C – View from East (Holmanleaze)



Block C – View from South (St Clouds Way)



1 Block C • Proposed South Elevation

#### Block D – From South (Saint Clouds Way)



Block D – From West