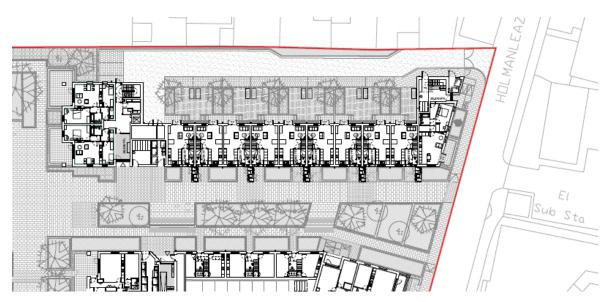

## Site Ground Floor Plan

Block A – Ground Floor Plan

**Block B – Ground Floor** 

Block C – Ground Floor

**Block D – Ground Floor** 

Proposed Elevation – Looking East and West from the centre of the site

Proposed Elevation – Looking North and South from the centre of the site