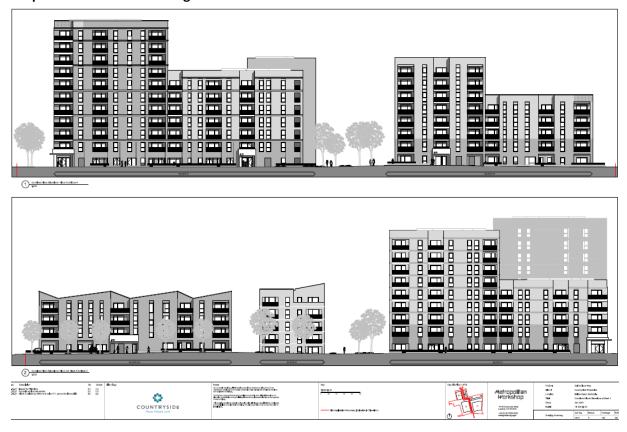

## Site Ground Floor Plan

Block A – Ground Floor Plan

**Block B – Ground Floor** 

Block C – Ground Floor

**Block D – Ground Floor** 

Proposed Elevation – Looking East and West from the centre of the site

Proposed Elevation – Looking North and South from the centre of the site

Block C – View from East (Holmanleaze)

Block C – View from South (St Clouds Way)

1 Block C • Proposed South Elevation